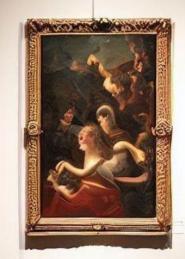

Anthony Van Dyck Cupid and Psyche 1639-1640, oil on canvas

There is a forest in your cerebellum's plains nearby the cerebrum.

There once in a while against Aphrodite against Venus Eros approaches Psyche.

Gently touching her face, Psyche wakes up to Cupid, mind beating, heart blinking, unbalancing you in the twinkling of an eye.

What a pleasure to disobey the reasons to lure the soul for Hedone for Voluptas.

#### "Cupid and Psyche"