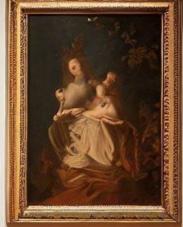

Anthony Van Dyck Cupid and Psyche 1639-1640, oil on canvas

There is a forest in your cerebellum's plains nearby the cerebrum.

There once in a while against Aphrodite against Venus Eros approaches Psyche.

Gently touching her face, Psyche wakes up to Cupid, mind beating, heart blinking, unbalancing you in the twinkling of an eye.

What a pleasure to disobey the reasons to lure the soul for Hedone for Voluptas.

#### "Cupid and Psyche"