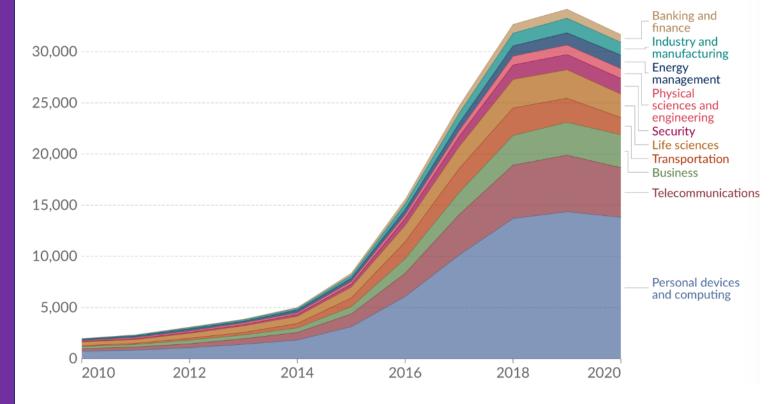

However, in 2023 industry produced 51 notable machine learning models, while academia contributed only 15.

#### Number of notable machine-learning models by sector, 2003–2023

2