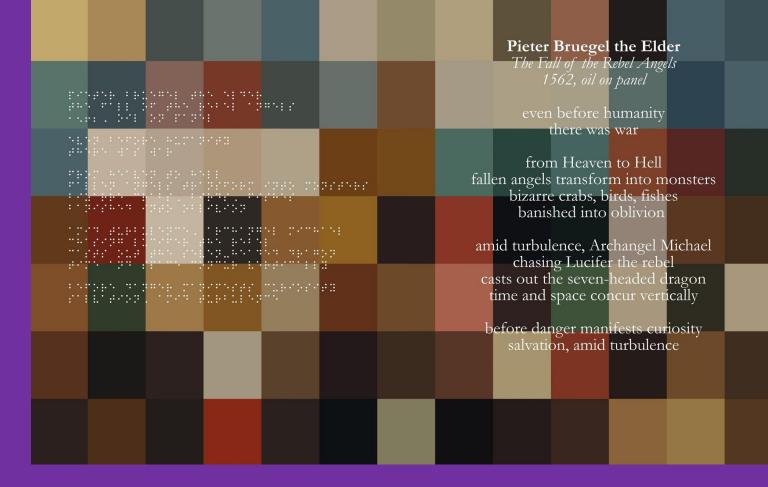

#### "The Fall of the Rebel Angels"

#### "Painthical" generates a bridge where both parties (object and subject) are empowered

the territe of the transferration of the territe of a .+.... . .... laréak élektokan az miai metakti alakseba restate esta estat a res<mark>tat</mark> ene az bra andar az eser az thede. 1 az este az naztezn eter e etter solare 1. . . . . . . . . . . . . . . . . . . . . ......... \*\*\*\*\*\*\*\* 2781 82 400 27878 82 8<u>287</u>