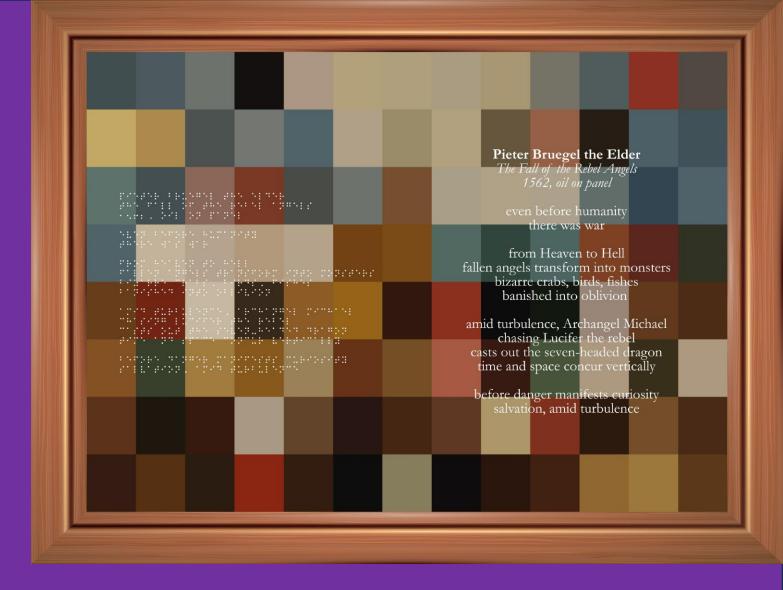

#### "The Fall of the Rebel Angels"

#### "Painthical" generates a bridge where both parties (object and subject) are empowered

the territe of the transferration of the territe of a .+.... . .... laréak élektokan az miai metakti alakseba restate esta estat a res<mark>tat</mark> ene az bra andar az eser az thede. 1 az este az naztezn eter e etter solare 1. . . . . . . . . . . . . . . . . . . . . ......... \*\*\*\*\*\*\*\* 2781 82 400 27878 82 8<u>287</u>