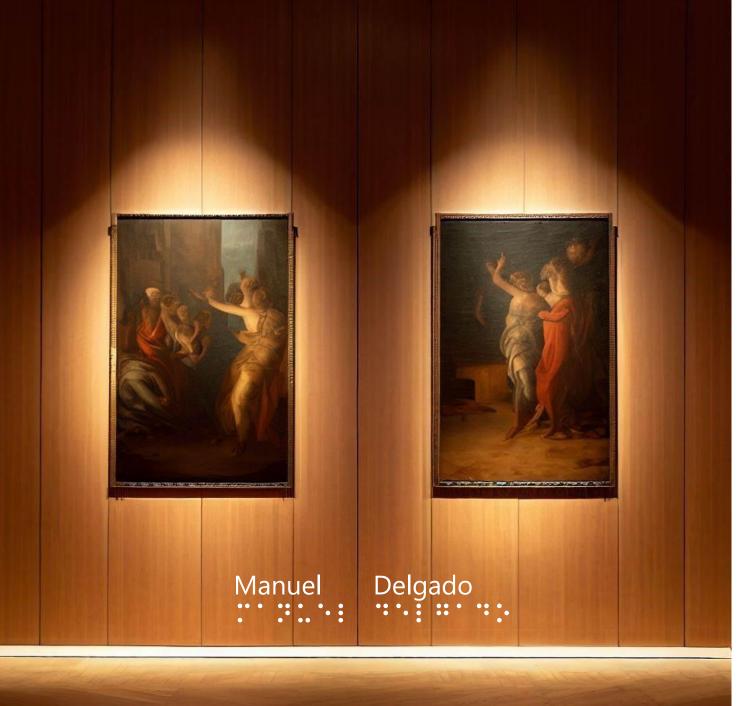

## The classical and unequal relationship between object and subject, from the institutional and historical planes, disappears.

#### "The Fall of the Rebel Angels"

#### "Painthical" generates a bridge where both parties (object and subject) are empowered

the territe of the transferration of the territe of a .+.... . .... laréak élektokan az miai metakti alakseba restate esta estat a res<mark>tat</mark> ene az bra andar az eser az thede. 1 az este az naztezn eter e etter solare 1. . . . . . . . . . . . . . . . . . . . . ......... \*\*\*\*\*\*\*\* 2781 82 400 27878 82 8<u>287</u>